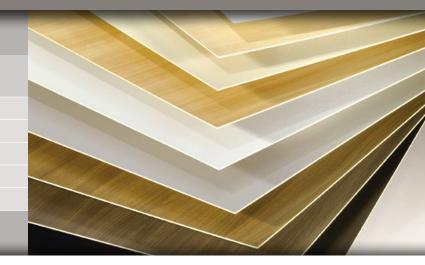

#### **PRODUCT**

HDF HOMADUR® Decor Plus and Uni Plus are finished lacquered wood fibreboards for different applications. HDF HOMADUR® Uni Plus and Decor Plus boards are lacquered with "water-based-emulsions" and "special UV lacquers".

# **STRENGTHS**

- improved scratch resistance
- One or both sides lacquered
- Tailor-made service: Our technical centre is equipped with a laboratory facility that enables us to create almost any pattern the customer desires.